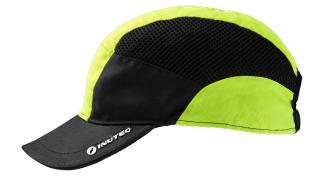

## EVAPORATIVE COOLING TEXTILES

ANTI

BACTERIAL

Fast, easy and effective. Water based cooling for warm and active conditions.

SOAK IN WATER

GENTLY SQUEEZE OUT EXCESS WATER

ENJOY IMMEDIATE COOLING

The INUTEQ-H20<sup>®</sup> evaporative cooling cap is lightweight and easy to (re-) activate. It can be worn on multiple occasions, from work to sports and leisure.

## **Headcool Power**

- with antibacterial treatment.
- Interior. 100% Nylon Fabric

## This cooling accessory

- > is antibacterial and machine washable.
- is easy to use and re-use
- is lightweight, non-toxic and durable

- provide to 15C / 59F cooling relief below ambient temperature
- offer up to 8 hours of cooling comfort